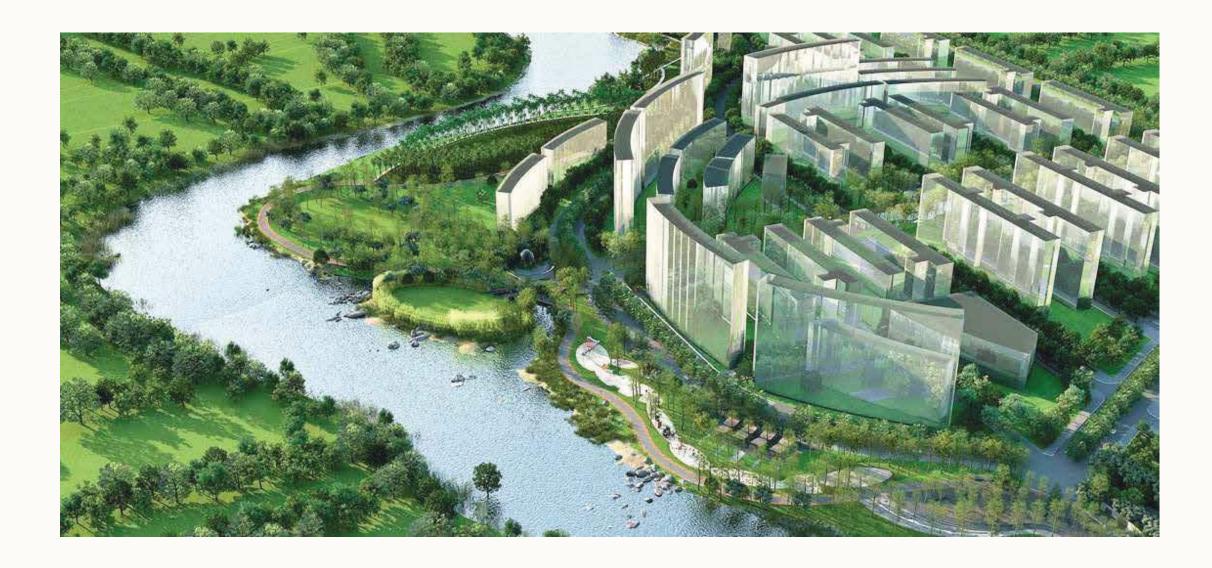

## Lagooned! By a scenic water body

Dreaming of a picturesque sparkling lagoon marvel by your window milieu? Forrest Trails is inclusive of a sustainable water body in the community, which offers a striking visual when viewed from the villa. The lagoon has been so precisely planned, that it doesn't disturb the entire project's development yet makes the environment more pleasing and infuses an enjoyable temperature to live in. Exuding a fascinating mix of magnificence and contemporary grandeur, the whole of Forrest Trails possesses a sheer beauty, that instantaneously invigorates and enthrals your senses.

Come, be absorbed by the lagoon's scintillating exquisiteness!