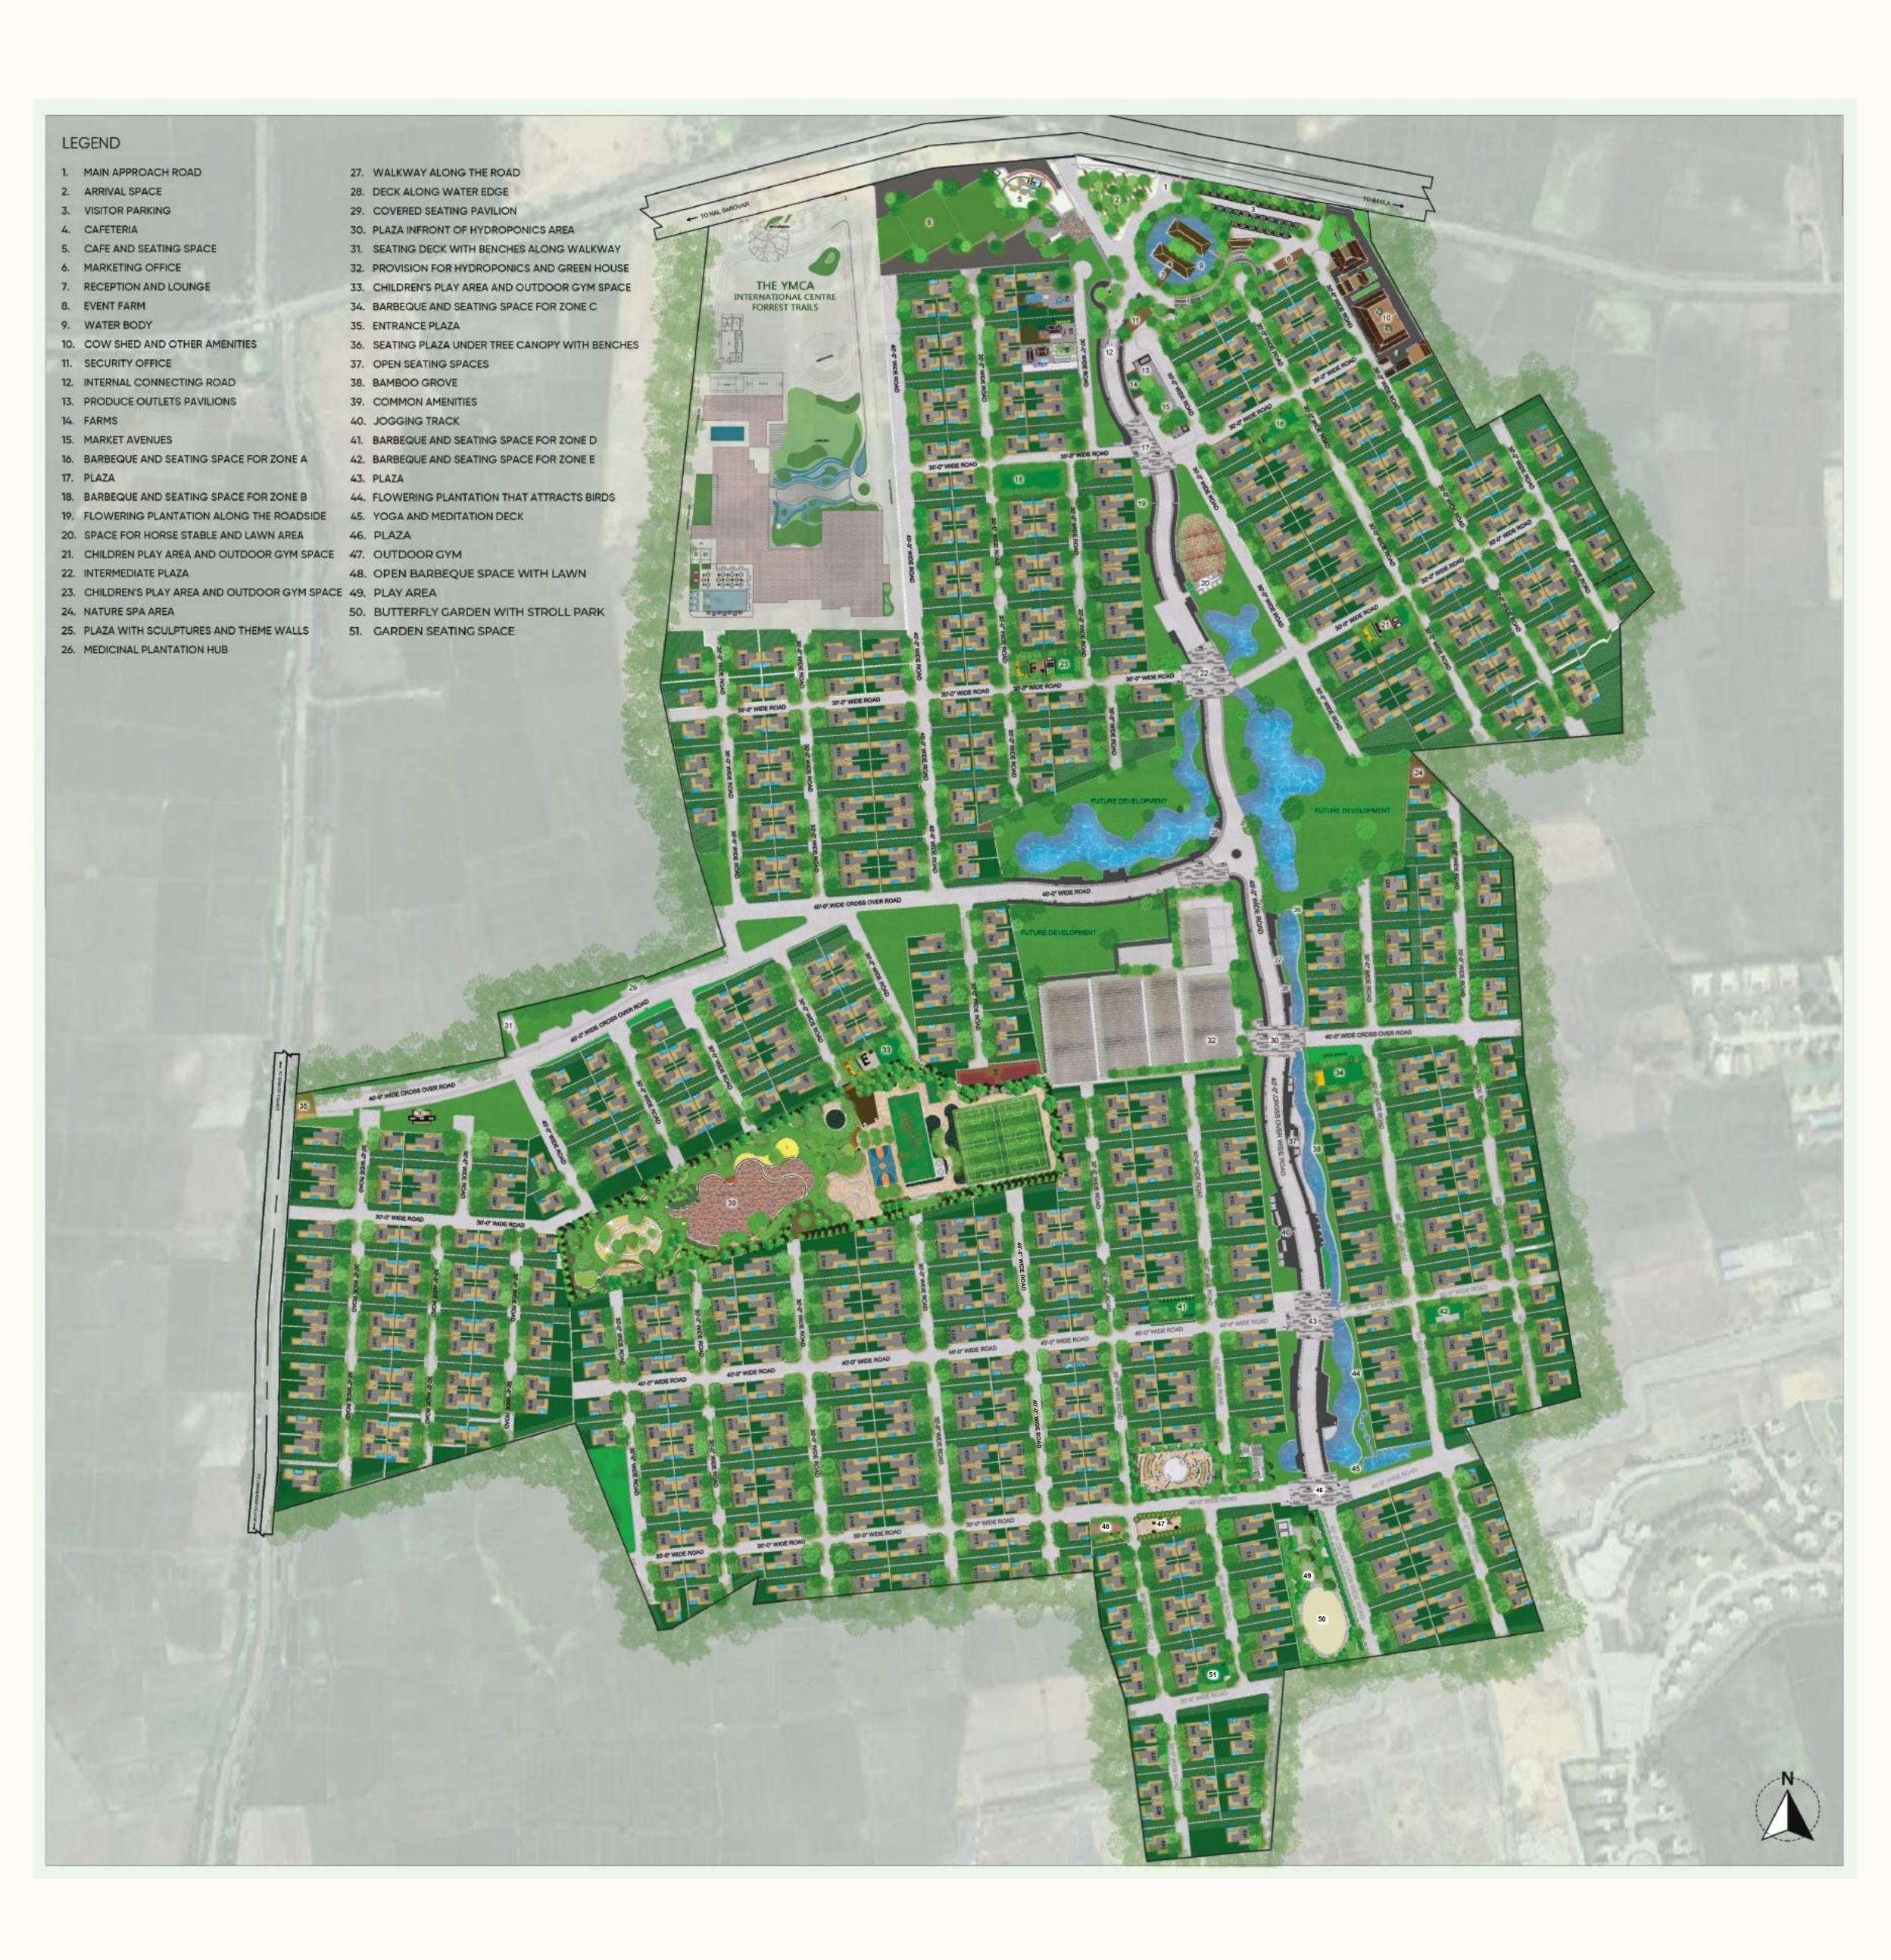

#### Master Plan

Known for their attention to detail, M/s Prabhakar B Bhagwat, have rendered a powerful concept master plan for Forrest Trails. Laying out a master plan for a terrain place like a Forrest is not easy; yet Aniket's keenness for minutiae and a large bank of industrial experience and guidance has resulted in a blueprint that is harmonious and a comprehensive. And Landscape Architects, Beyond Green has ensured that their designs at Forrest Trails create a balance between the intricasy of architecture, landscape & the community to help build a timeless, beautiful & Sustainable environment.

Forrest Trails' master plans decipher community values, needs, and revelations into land use and