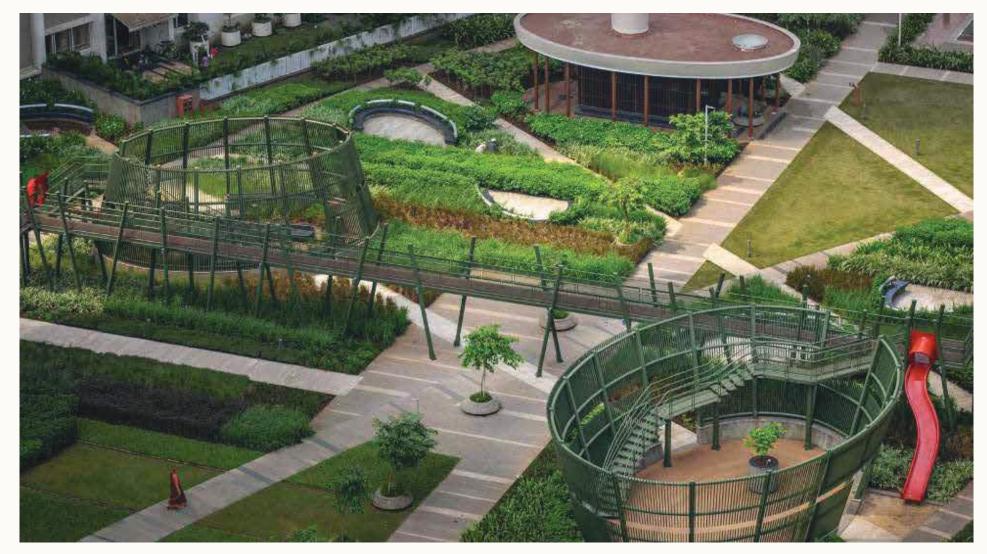

#### Machan Tree House

Escape to serenity in huge Machan Tree houses featured exclusively in Forrest Trails. Nature is always so inviting here.

#### Butterfly Park

Spur your imagination with the exuberant beauty of butterflies in Forrest Trail's Butterfly Park. Chase after their grace and exquisiteness and be lost forever!