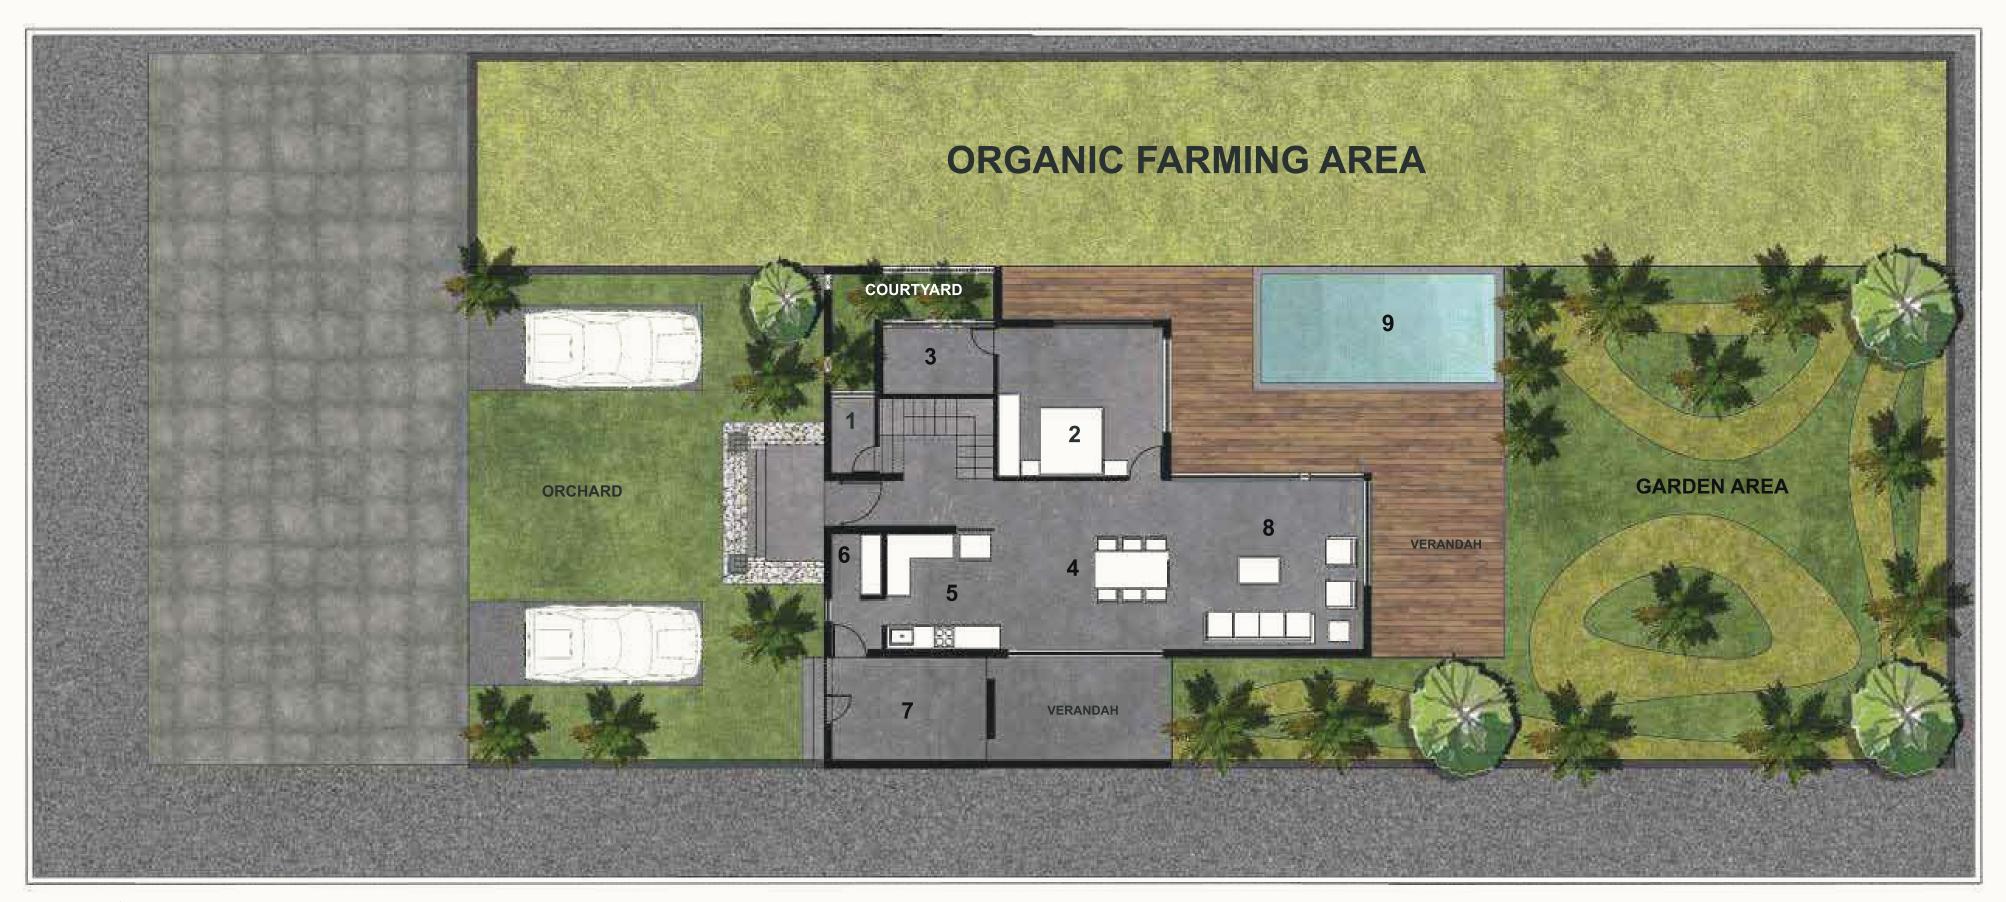

#### Floor Plan

Putting the apt perspective into the space of every home in Forrest Trails are the floor plans by tHE gRID Architects & DPA Architects. Floor plans are significant to display the relationship between rooms and spaces, and to convey how one can go through a property. Well thought floor plans is the highlight of any real estate scheme and for Forrest Trails, each of these floor plans have been thoroughly illustrated by the industry stalwarts.

| 6'11" X 3'11" |
|---------------|
| 13'9" X 15'3" |
| 6'2" X 10'3"  |
| 15'6" X 15'1" |
| 10'8" X 11'3" |
| 5'8" X 4'7"   |
|               |

7. Wash Yard 9'6" X 14'3" 8. Living Area 15'6"X 17'9" 9. Lap Pool 10'0" X 26'6"

 1. M. Bedroom
 13'9" X 15'3"

 2. Att. Toilet
 6'2" X 10'3"

 3. Multipurpose
 15'6" X 24'0"

 4. Stepout Balcony
 15'6" X 5'10"

Saleable Plot Area : 1500 sqyd Saleable Villa Area : 2213.92 sqft

| 1. Att. Toilet           | 9'7" X 6'0"   |
|--------------------------|---------------|
| 2. Bedroom               | 14'0" X 13'0" |
| 3. G. Toilet             | 5'3" X 6'3"   |
| 4. Kitchen / Dining Area | 11'7" X 13'0" |
| 5. Bedroom               | 14'0" X 13'0" |
| 6. Att. Toilet           | 5'3" X 11'0"  |