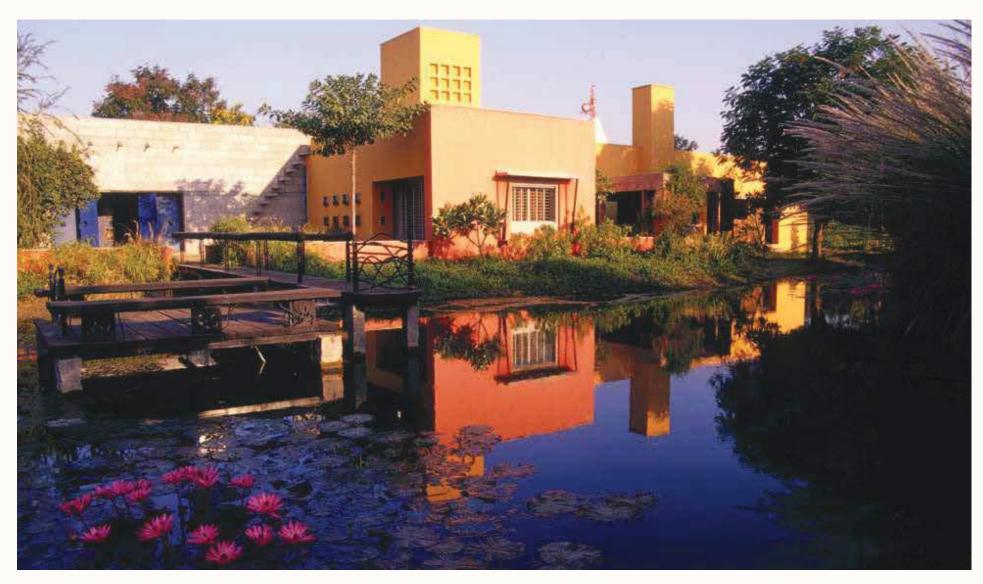

## Camouflaged! in lush avantgarde.

Forrest Trails is a symbiosis between nature and luxe in green spaces! It's a project in which we have employed modern yet contemporary methods of construction; allowing both the natural layout as well as a resplendent charm defining each of the houses. With every space abounded in verdant forest, we have ensured that your stay is ensconced in quietude of mother earth and pureness of an organic lifestyle.

## Lagooned! By a scenic water body

Dreaming of a picturesque sparkling lagoon marvel by your window milieu? Forrest Trails is inclusive of a sustainable water body in the community, which offers a striking visual when viewed from the villa. The lagoon has been so precisely planned, that it doesn't disturb the entire project's development yet makes the environment more pleasing and infuses an enjoyable temperature to live in. Exuding a fascinating mix of magnificence and contemporary grandeur, the whole of Forrest Trails possesses a sheer beauty, that instantaneously invigorates and enthrals your senses.