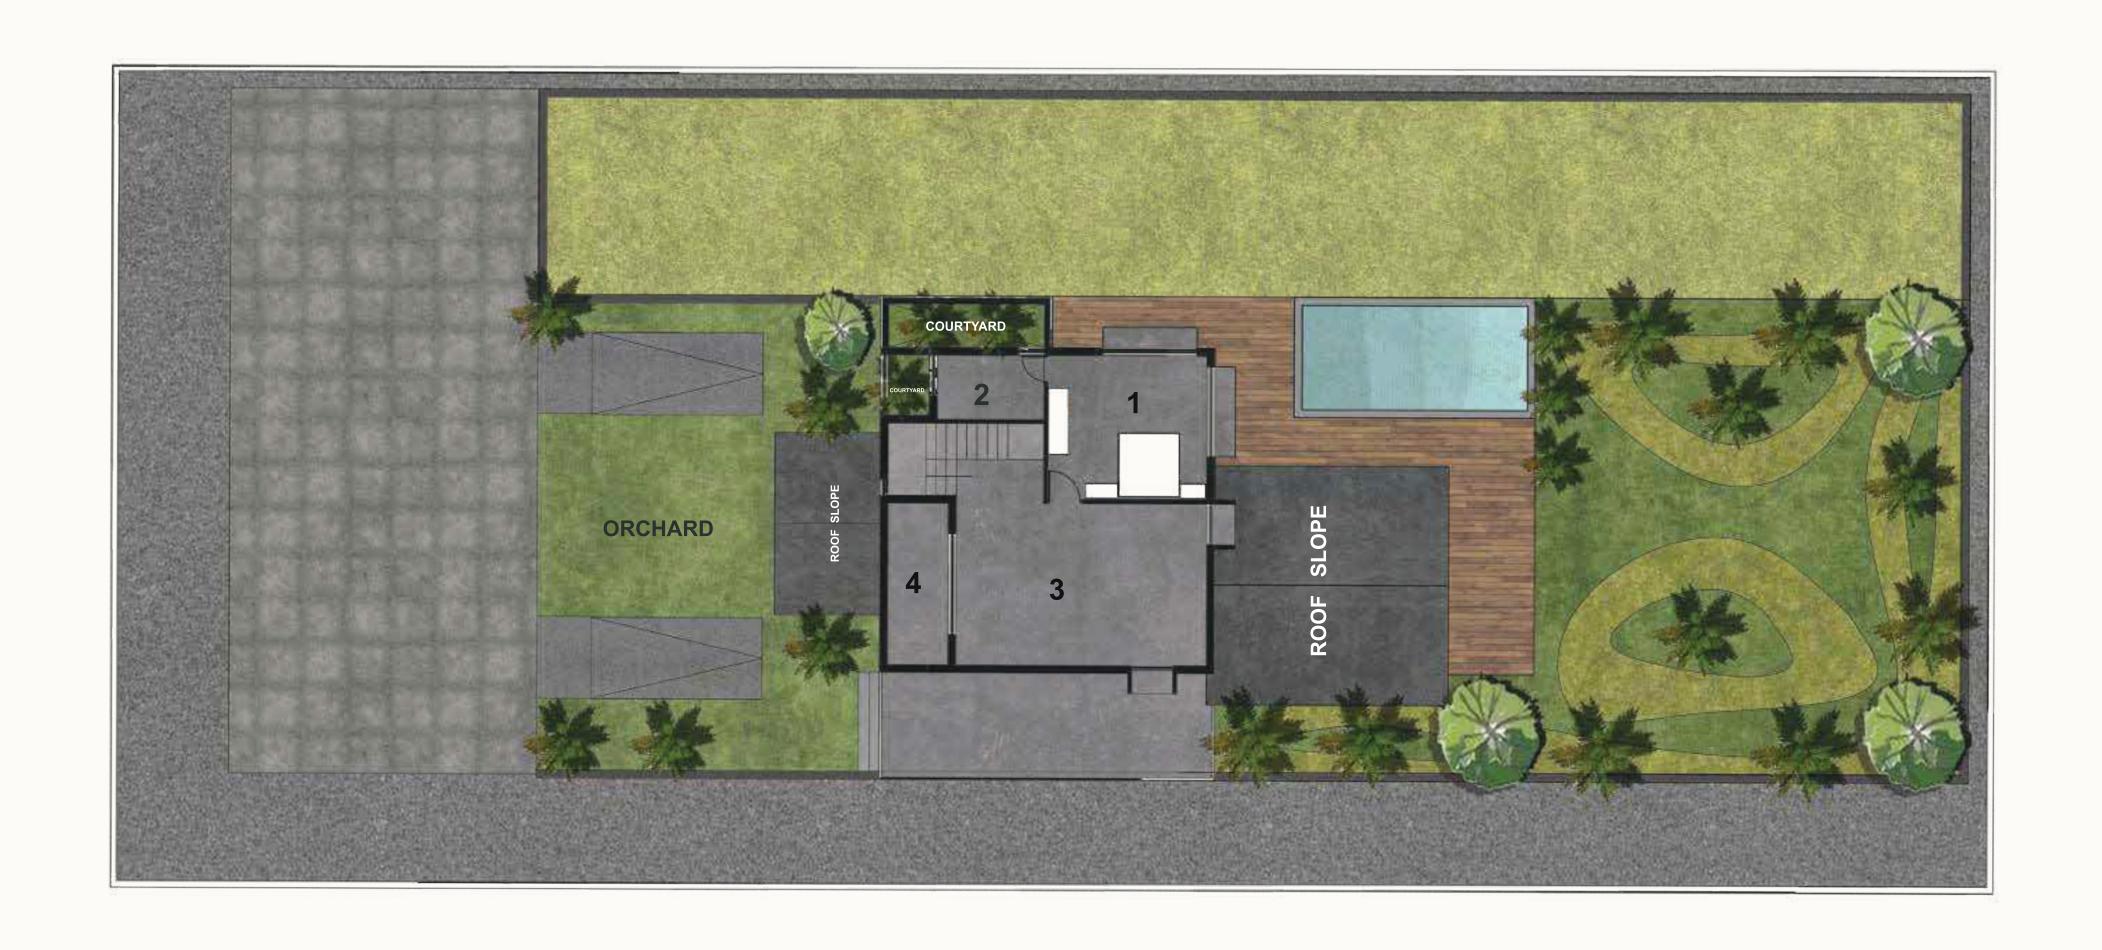

#### Floor Plan

Putting the apt perspective into the space of every home in Forrest Trails are the floor plans by tHE gRID Architects & DPA Architects. Floor plans are significant to display the relationship between rooms and spaces, and to convey how one can go through a property. Well thought floor plans is the highlight of any real estate scheme and for Forrest Trails, each of these floor plans have been thoroughly illustrated by the industry stalwarts.

 1. M. Bedroom
 13'9" X 15'3"

 2. Att. Toilet
 6'2" X 10'3"

 3. Multipurpose
 15'6" X 24'0"

 4. Stepout Balcony
 15'6" X 5'10"

Saleable Plot Area : 1500 sqyd Saleable Villa Area : 2213.92 sqft

| 1. Att. Toilet           | 9'7" X 6'0"   |
|--------------------------|---------------|
| 2. Bedroom               | 14'0" X 13'0" |
| 3. G. Toilet             | 5'3" X 6'3"   |
| 4. Kitchen / Dining Area | 11'7" X 13'0" |
| 5. Bedroom               | 14'0" X 13'0" |
| 6. Att. Toilet           | 5'3" X 11'0"  |

7. Wash Yard

8. Living Area

9. Infinity Pool

11'7" X 6'0"

15'9" X 13'0"

23'0"X 11'0"