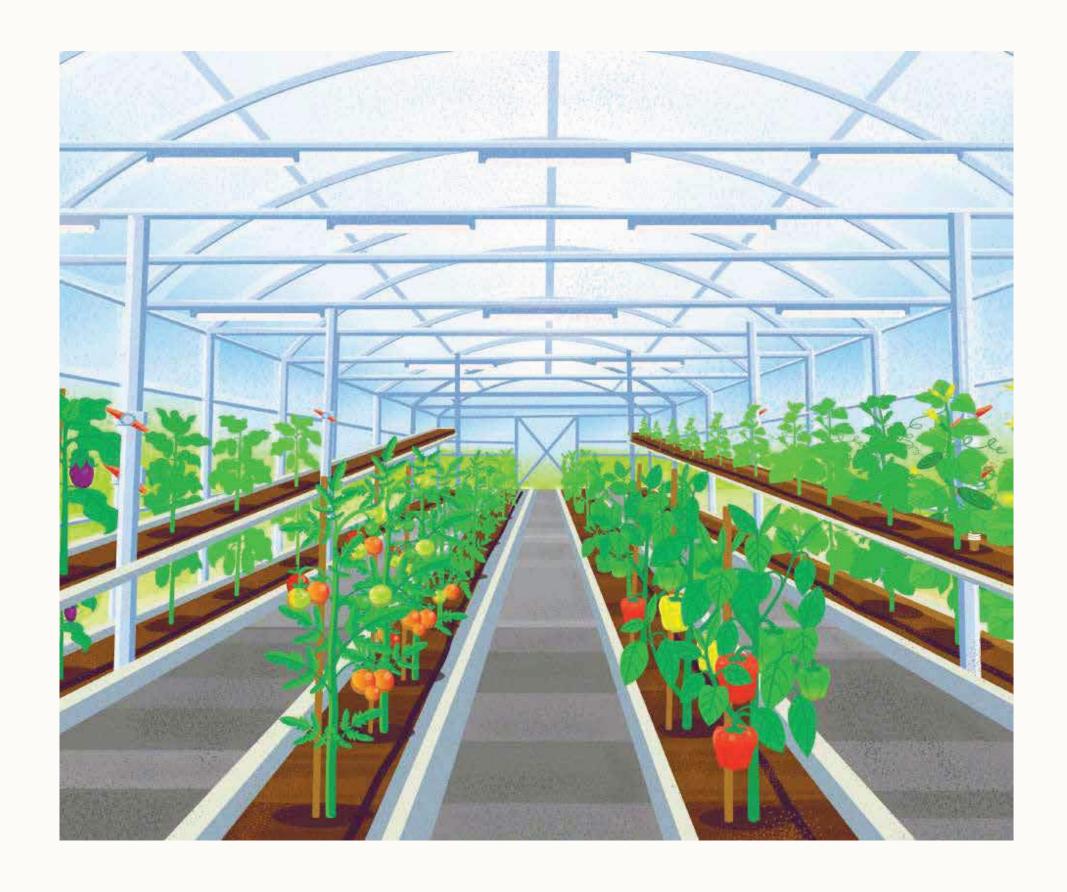

## Hydroponics Farm & Green House

A system which skips the soil and enables the growing of plants in nutrient rich water: is Hydroponic farming, which is a part of Forrest Trails. Thus, making this development an all-encompassing one which fulfils everyone's needs.