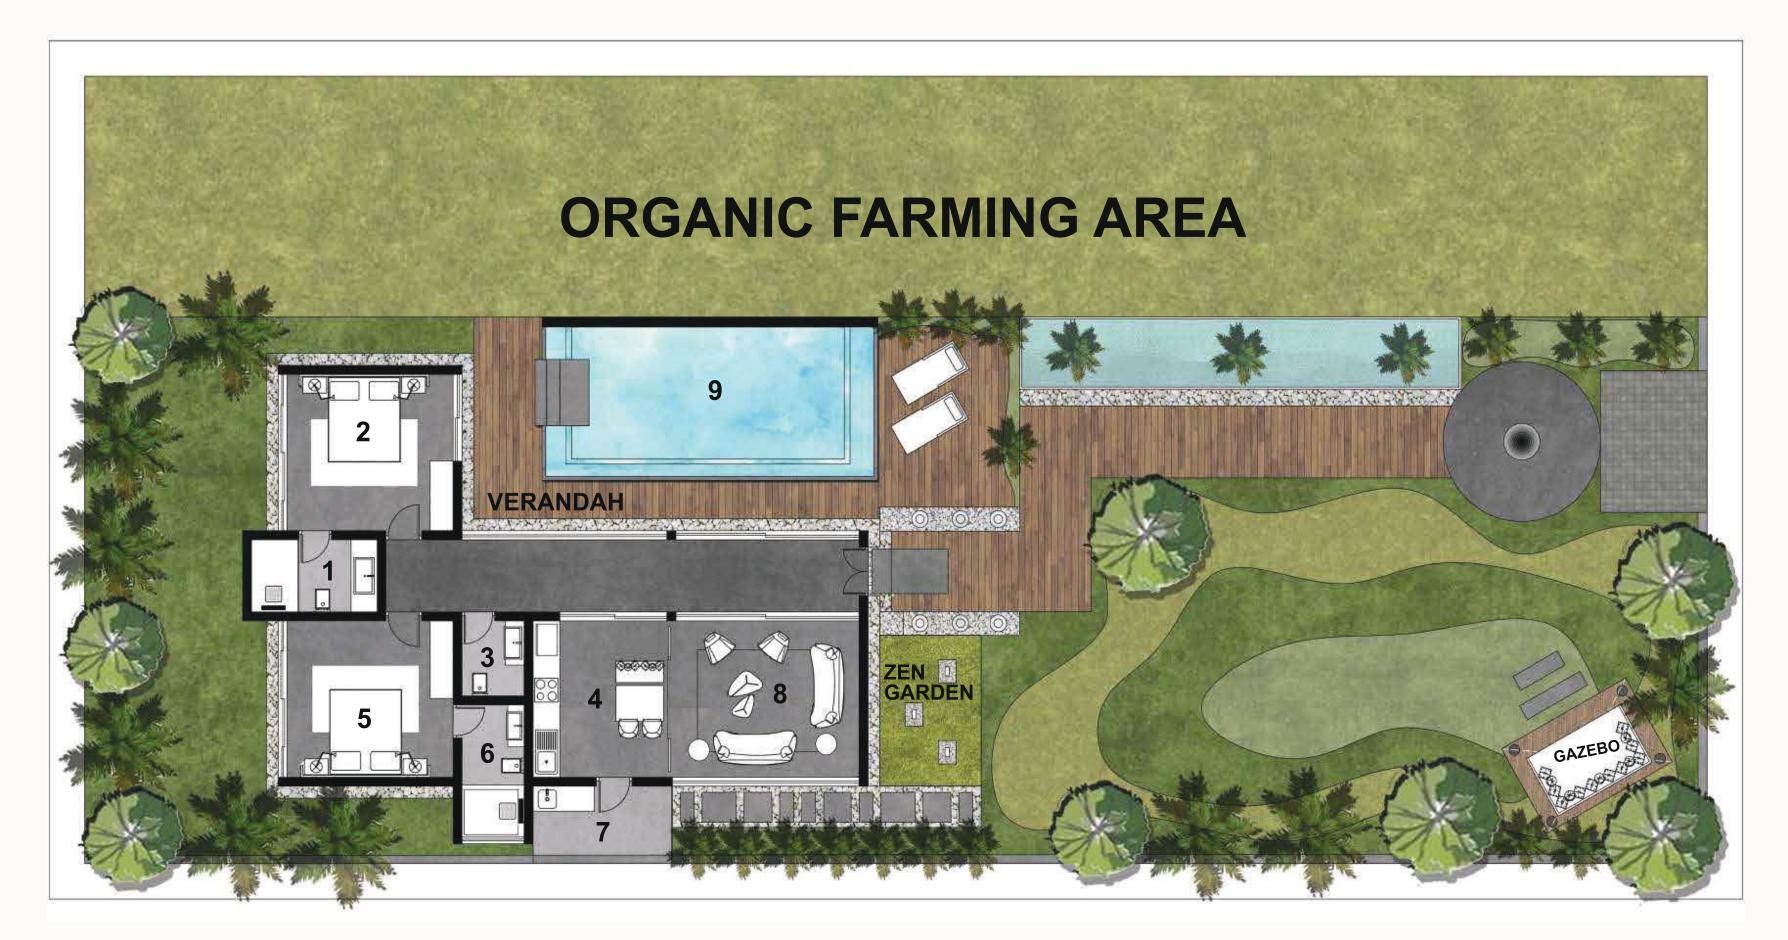

#### Floor Plan

Putting the apt perspective into the space of every home in Forrest Trails are the floor plans by tHE gRID Architects & DPA Architects. Floor plans are significant to display the relationship between rooms and spaces, and to convey how one can go through a property. Well thought floor plans is the highlight of any real estate scheme and for Forrest Trails, each of these floor plans have been thoroughly illustrated by the industry stalwarts.

Saleable Plot Area : 1500 sqyd Saleable Villa Area : 4269.28 sqft

| 1. Otta                            | 16'6" X 7'8"  | 8. Kitchen      | 12 |
|------------------------------------|---------------|-----------------|----|
| 2. Vestibule                       | 15'9" X 11'5" | 9. Living Area  | 16 |
| 3. Att. Toilet                     | 5'6" X 9'0"   | 10. Dining Area | 16 |
| 4. G. Toilet                       | 6'9" X 5'0"   | 11. Wash Yard   | 9' |
| <b>5. M. Bedroom</b> 12'0" X 20'5" |               |                 |    |
| 6. Lap Pool                        | 10'0" X 21'6" |                 |    |
| 7. Store                           | 5'5" X 4'10"  |                 |    |