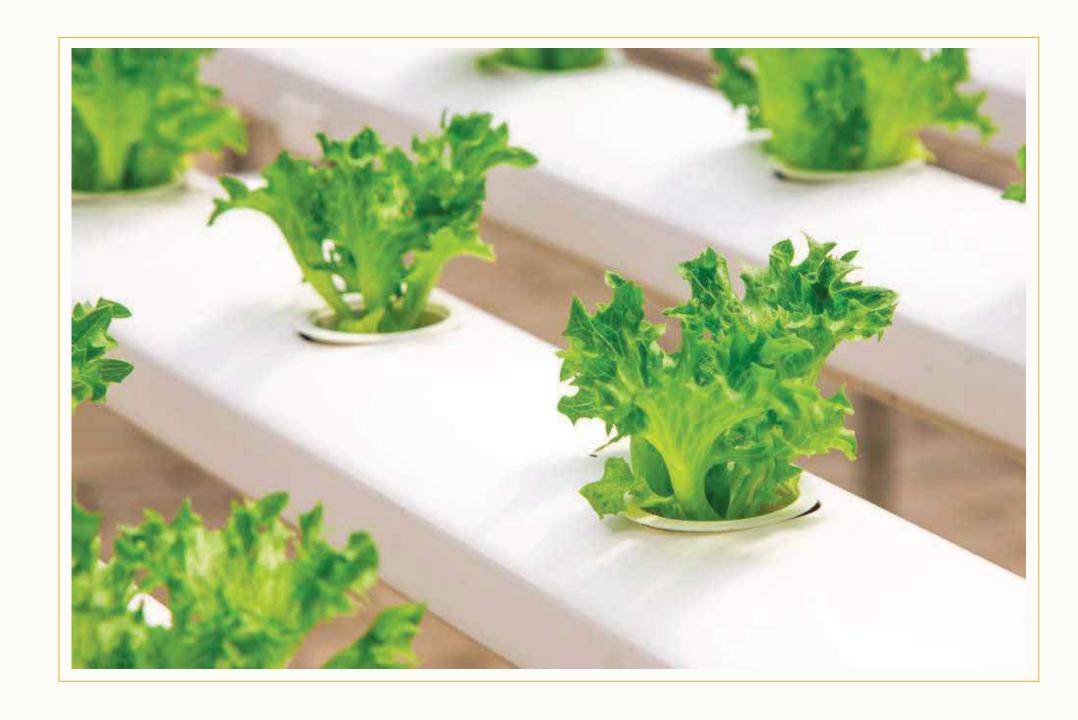

#### Hydroponics Farming

Hydroponics is a technique in which the presence of soil is skipped and the crops are grown directly in nutrient-rich water. Living amidst greenery is the eventual goal of Forrest Trails; which is why it has been co created, with the system of Hydroponic farming as well. The purpose is to nurture exotic veggies and herbs, which makes life here fulfilling in an all-inclusive natural terrain.

## Hydroponics Farm & Green House

A system which skips the soil and enables the growing of plants in nutrient rich water: is Hydroponic farming, which is a part of Forrest Trails. Thus, making this development an all-encompassing one which fulfils everyone's needs.