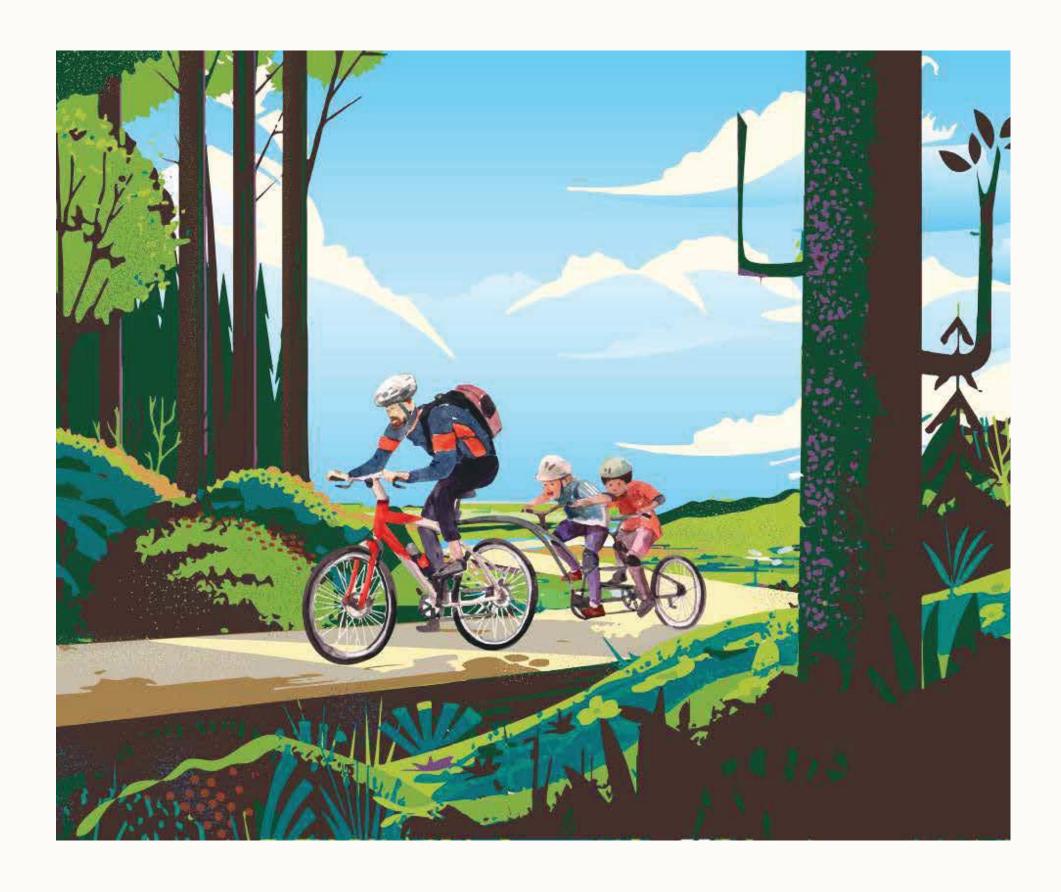

## Cycling / Walking trails

Forrest Trails has been conceived considering everyone's health regime. It has a designated cycling /walking trail as well. So that you can activate all your healthy habits without fail.