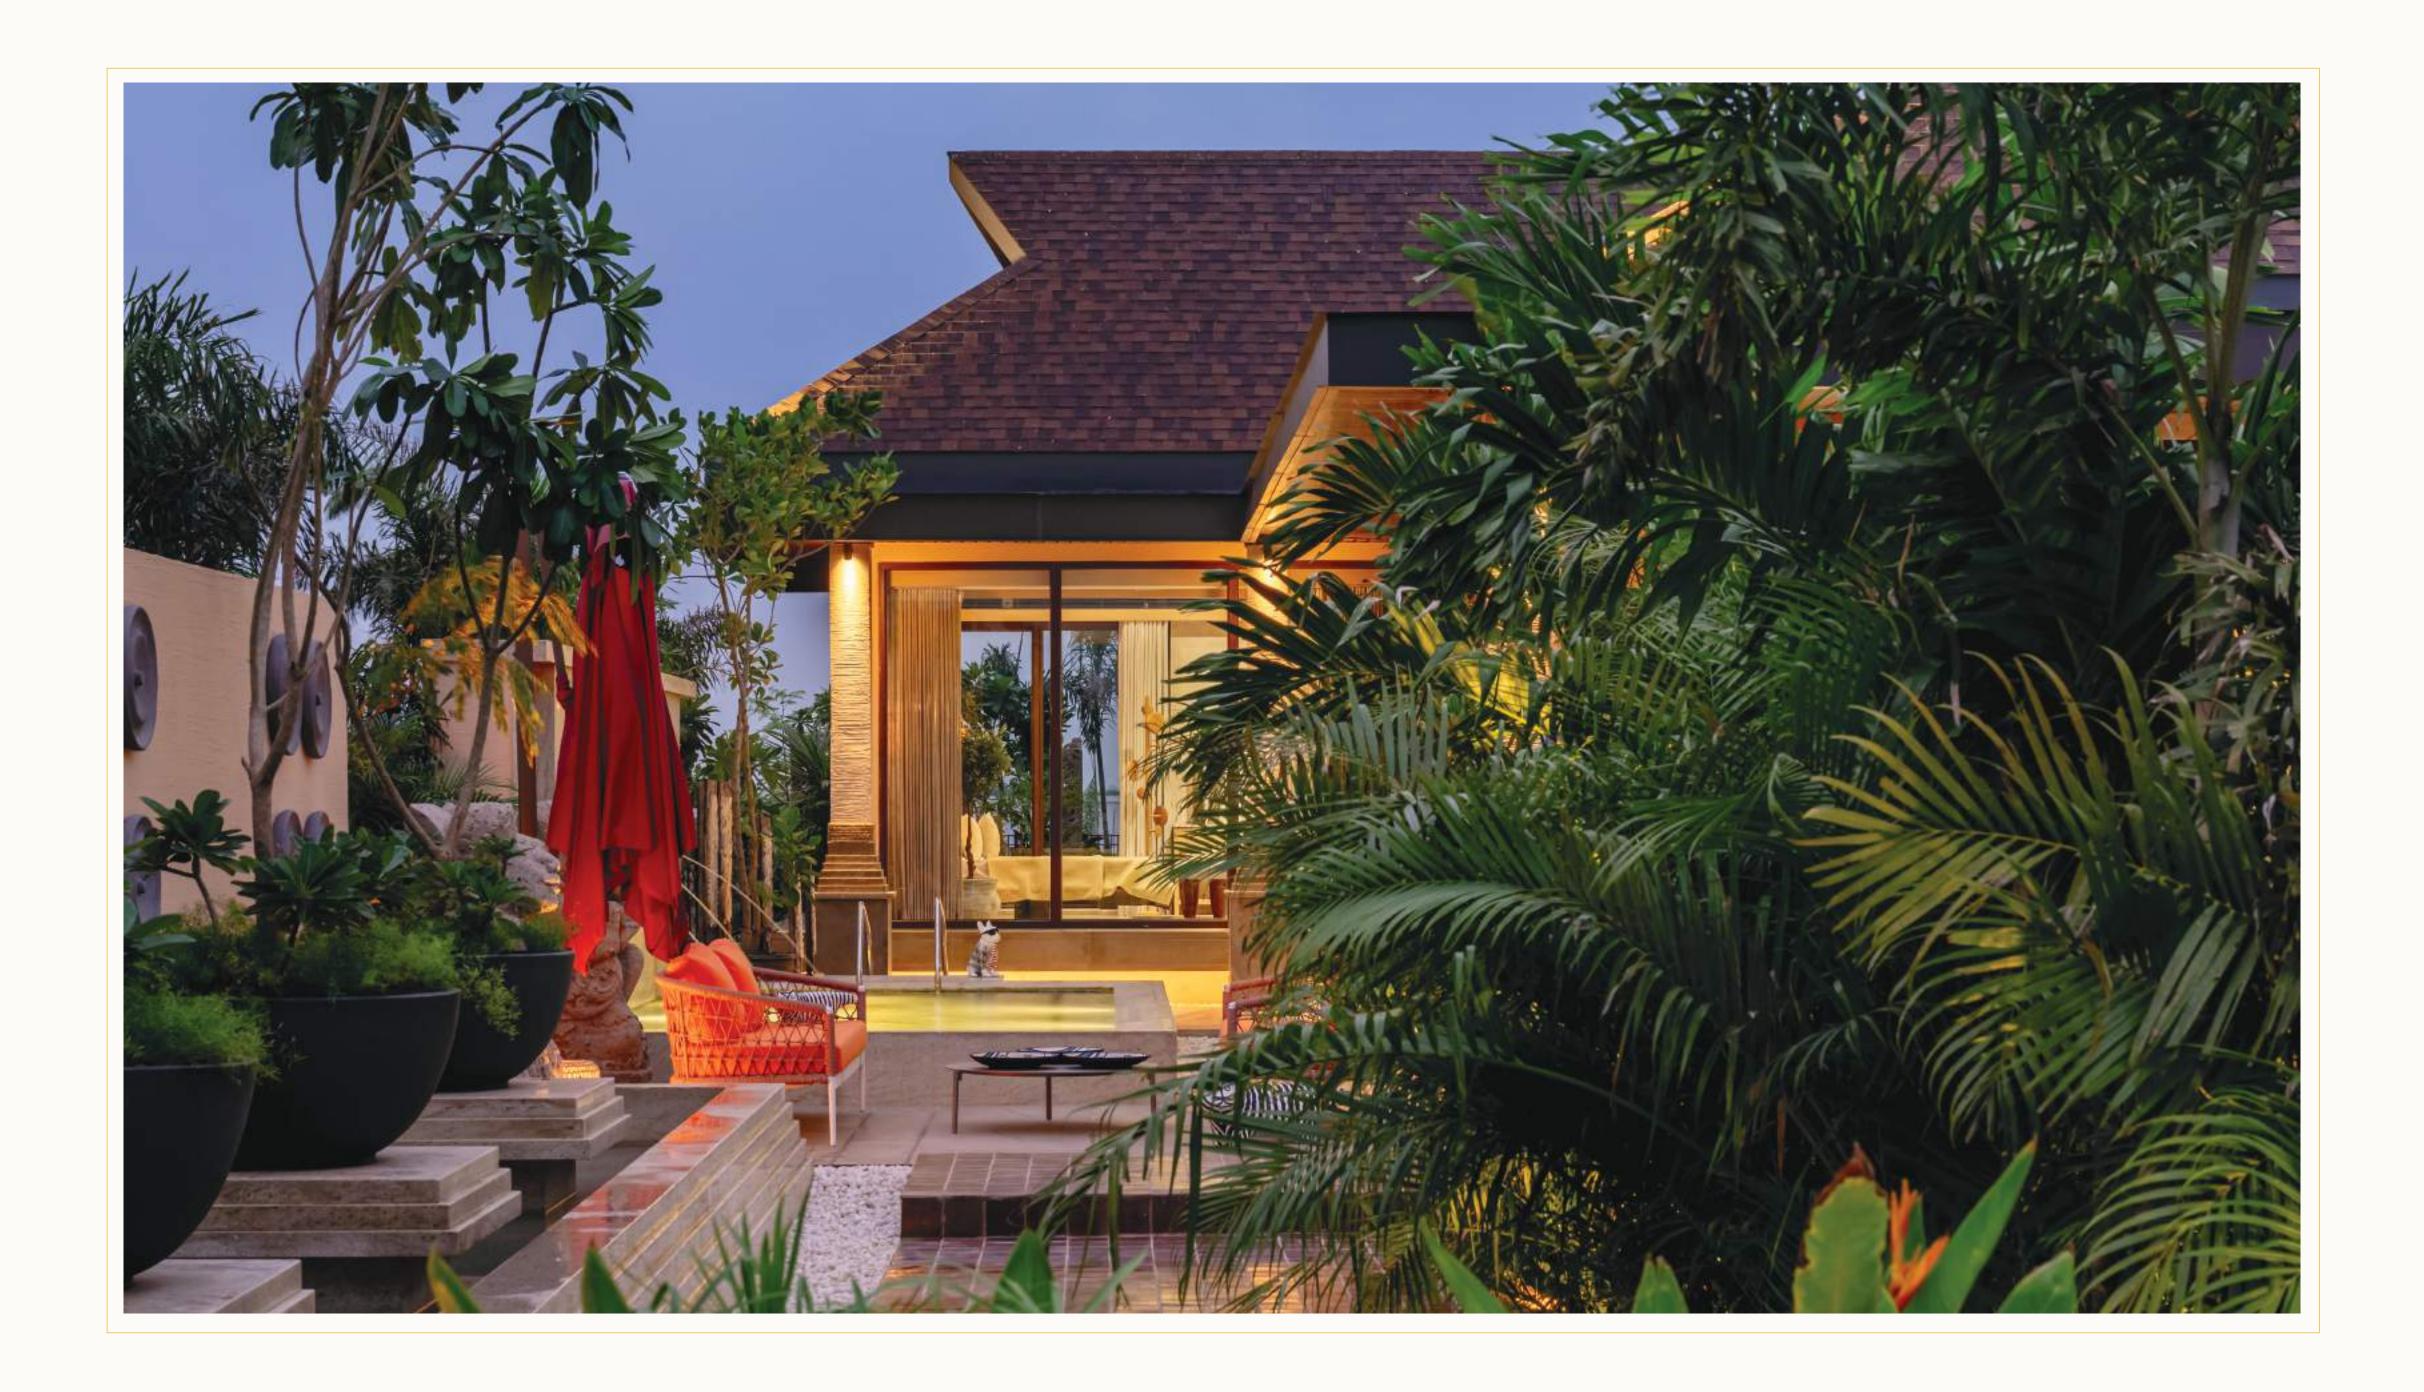

## Lagooned! By a scenic water body

Dreaming of a picturesque sparkling lagoon marvel by your window milieu? Forrest Trails is inclusive of a sustainable water body in the community, which offers a striking visual when viewed from the villa. The lagoon has been so precisely planned, that it doesn't disturb the entire project's development yet makes the environment more pleasing and infuses an enjoyable temperature to live in. Exuding a fascinating mix of magnificence and contemporary grandeur, the whole of Forrest Trails possesses a sheer beauty, that instantaneously invigorates and enthrals your senses.

Come, be absorbed by the lagoon's scintillating exquisiteness!