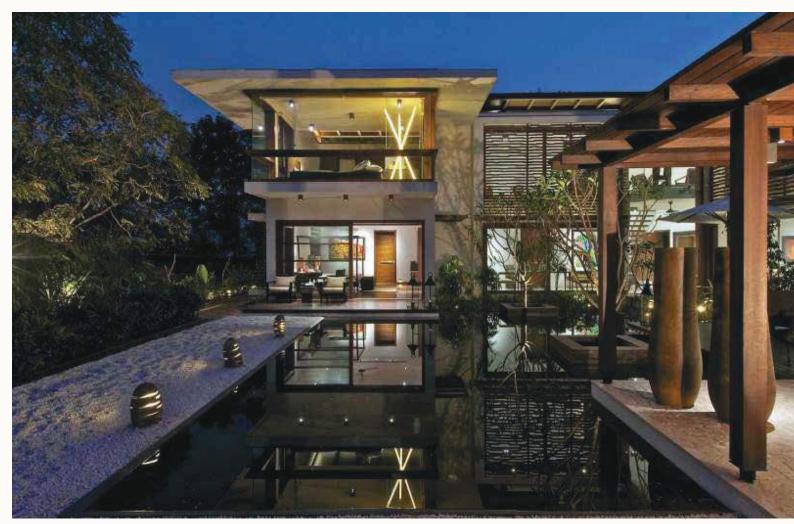

## Lagooned! By a scenic water body

Dreaming of a picturesque sparkling lagoon marvel by your window milieu? Forrest Trails is inclusive of a sustainable water body in the community, which offers a striking visual when viewed from the villa. The lagoon has been so precisely planned, that it doesn't disturb the entire project's development yet makes the environment more pleasing and infuses an enjoyable temperature to live in. Exuding a fascinating mix of magnificence and contemporary grandeur, the whole of Forrest Trails possesses a sheer beauty, that instantaneously invigorates and enthrals your senses.

Come, be absorbed by the lagoon's scintillating exquisiteness!