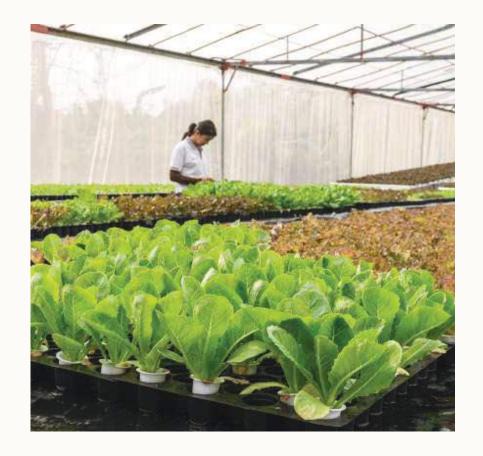

#### Green House Retreat

As a part of the premeditated Forrest Trails is an extensive Green House; wherein the conception is to cultivate usual vegetation under controlled environment. Every bit of this project has a sense of timelessness and thus we have theorized Forrest Trails beyond a farmhouse living estate.

The Green House is crafted with modernistic yet energy-efficient materials which ultimately edits an arresting figure against the lush landscape in the entire community.