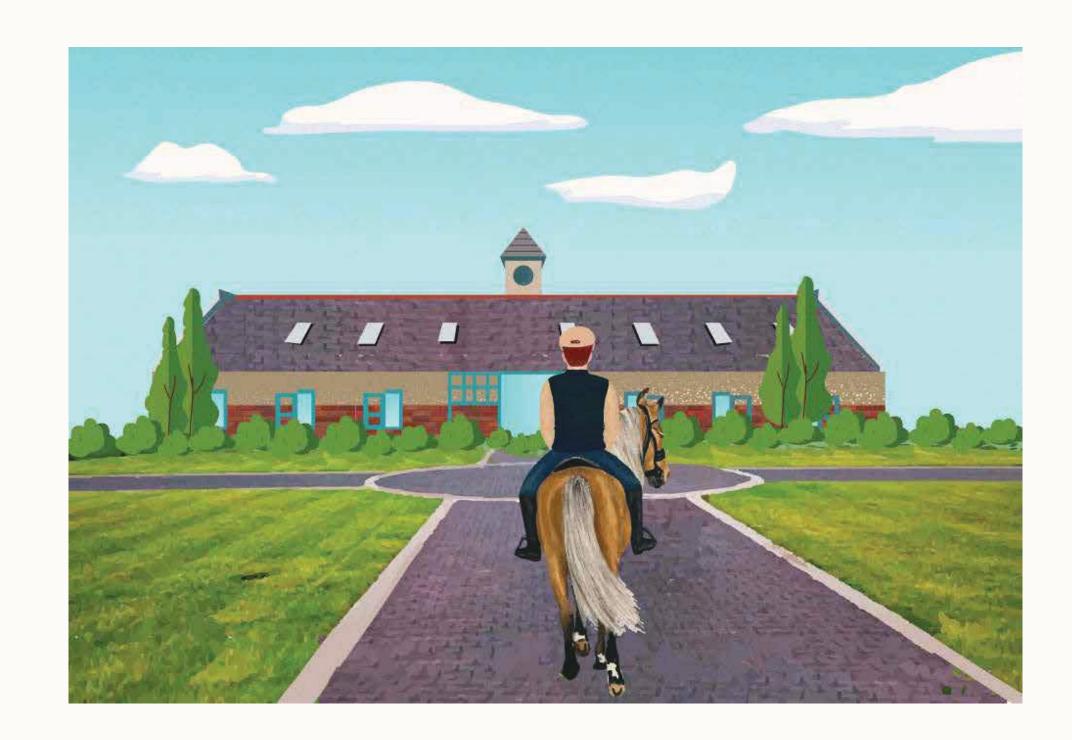

## Stud Farm & Grazing Field

Spread over abundant acres, a surreal stud farm is included in Forrest Trails. Feast your eyes with the visual delight of horses being bred among lush greenery.

Forrest Trails also has a defined grazing paddocks for the cows. The cattle will be looked after by us and they will also be fed organic produce from the farms itself.