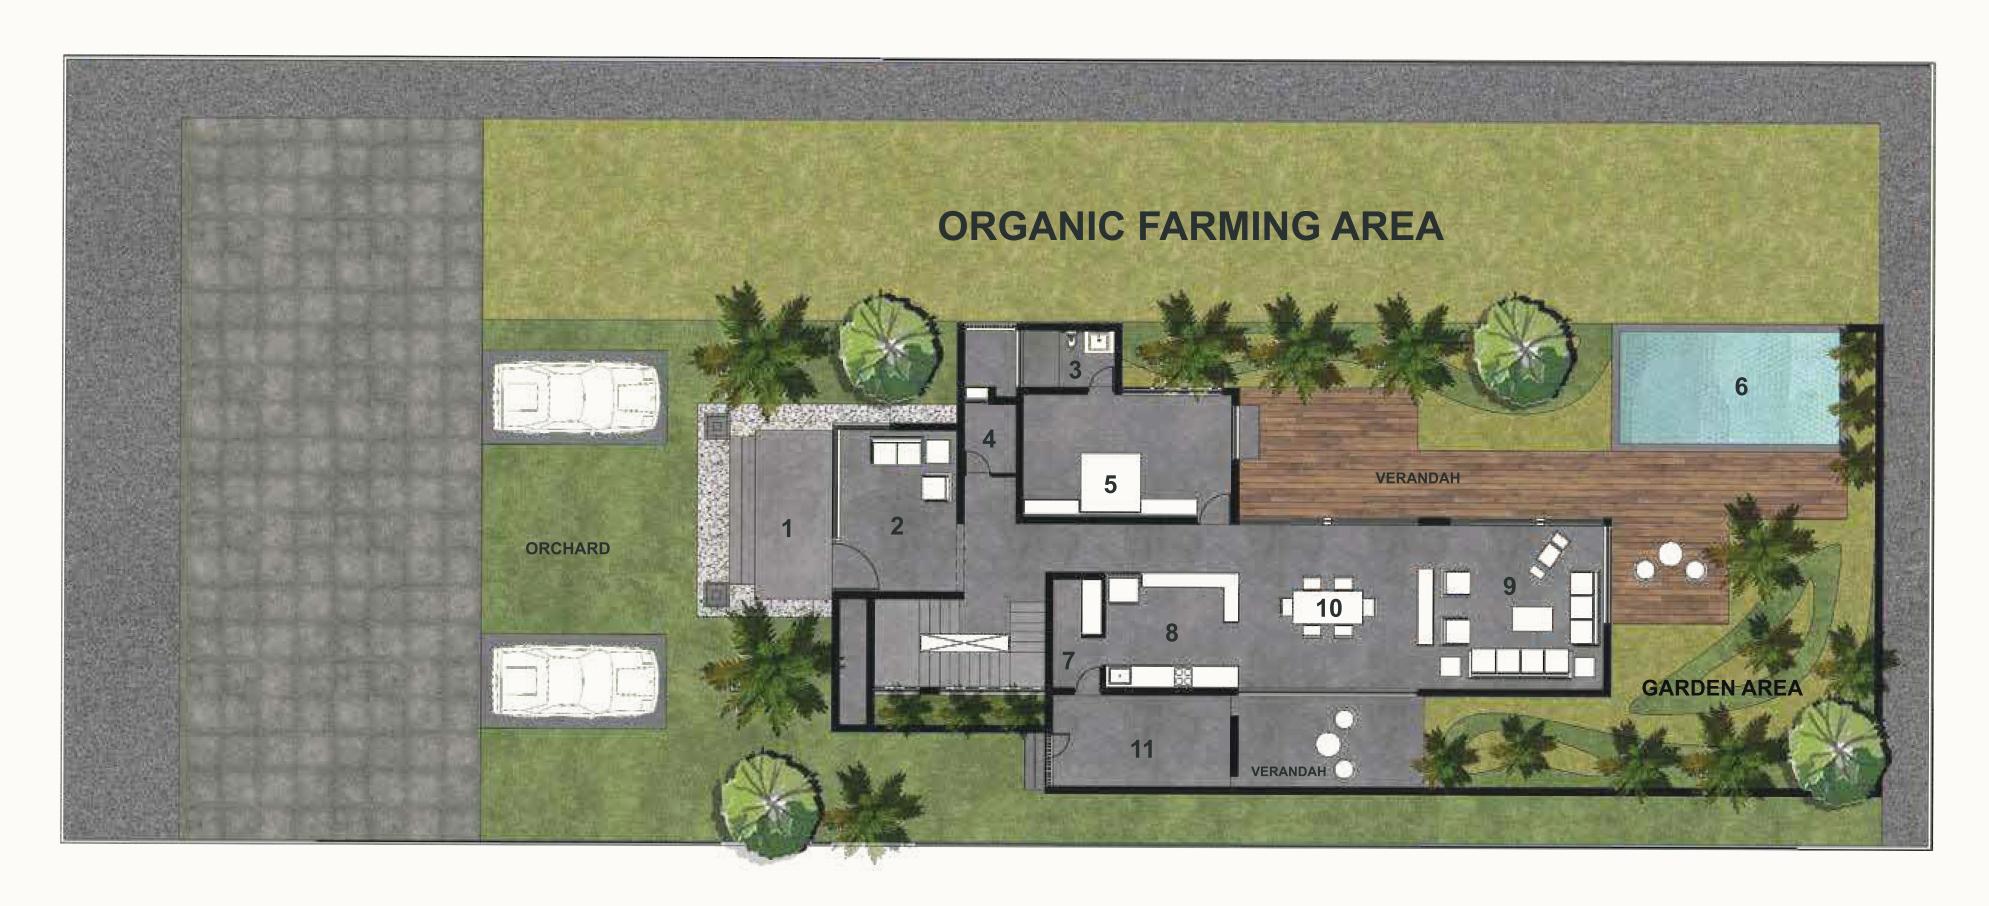

#### Floor Plan

Putting the apt perspective into the space of every home in Forrest Trails are the floor plans by tHE gRID Architects & DPA Architects. Floor plans are significant to display the relationship between rooms and spaces, and to convey how one can go through a property. Well thought floor plans is the highlight of any real estate scheme and for Forrest Trails, each of these floor plans have been thoroughly illustrated by the industry stalwarts.

Saleable Plot Area : 1500 sqyd Saleable Villa Area : 4269.28 sqft

| 1. Otta                            | 16'6" X 7'8"  | 8. Kitchen      | 12 |
|------------------------------------|---------------|-----------------|----|
| 2. Vestibule                       | 15'9" X 11'5" | 9. Living Area  | 16 |
| 3. Att. Toilet                     | 5'6" X 9'0"   | 10. Dining Area | 16 |
| 4. G. Toilet                       | 6'9" X 5'0"   | 11. Wash Yard   | 9' |
| <b>5. M. Bedroom</b> 12'0" X 20'5" |               |                 |    |
| 6. Lap Pool                        | 10'0" X 21'6" |                 |    |
| 7. Store                           | 5'5" X 4'10"  |                 |    |