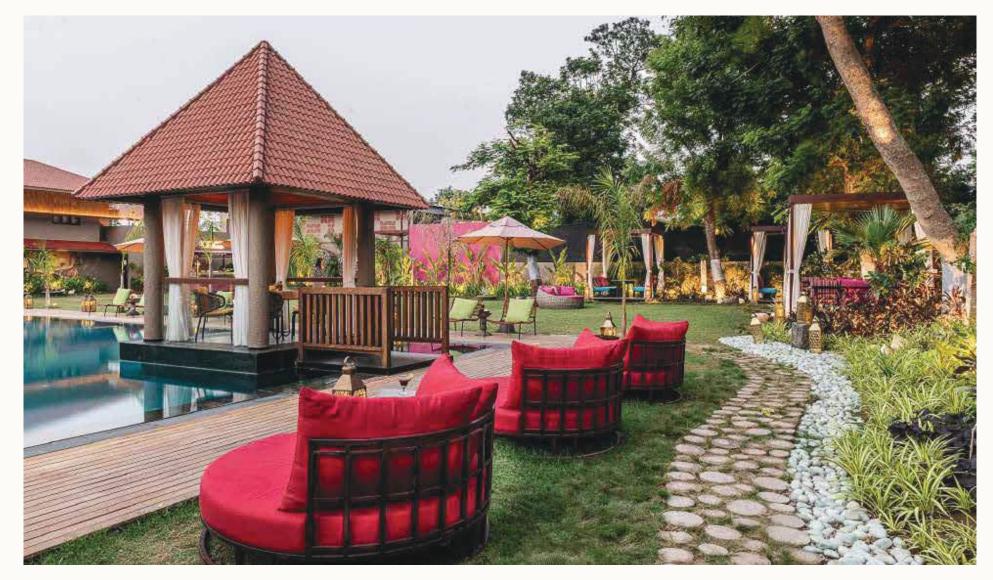

#### Farm to Table Café

Spend an attractive getaway listening to the birds chirping as you dine inside this Farm to Table café. An organic, sustainable cafe situated at the heart of Forrest Trails. The Café is set both indoors and outdoors overlooking the curated luxurious landscape.

In the abundance of fresh - local produce, devour the delicacies from the seasonal organic menus of this earthy landscape. Experience the pureness of good organic food in the lap of nature.

#### Amenities

At Pacifica, we strive to push the envelope of innovation. And the visual grammar of Forrest Trails is defined by its intramural amenities, which interprets everyone's needs. From organic farming to dairy farm, stud farm, grazing fields, cycling/walking trails, Machan Treehouse, Butterfly Park: it all assures that yours and your family's sojourn is absolutely enhancing and revivifying. Thus, investing here is not just a staycation home but it is a constant evocation of experiences which would only escalate taking newer approaches in the future.