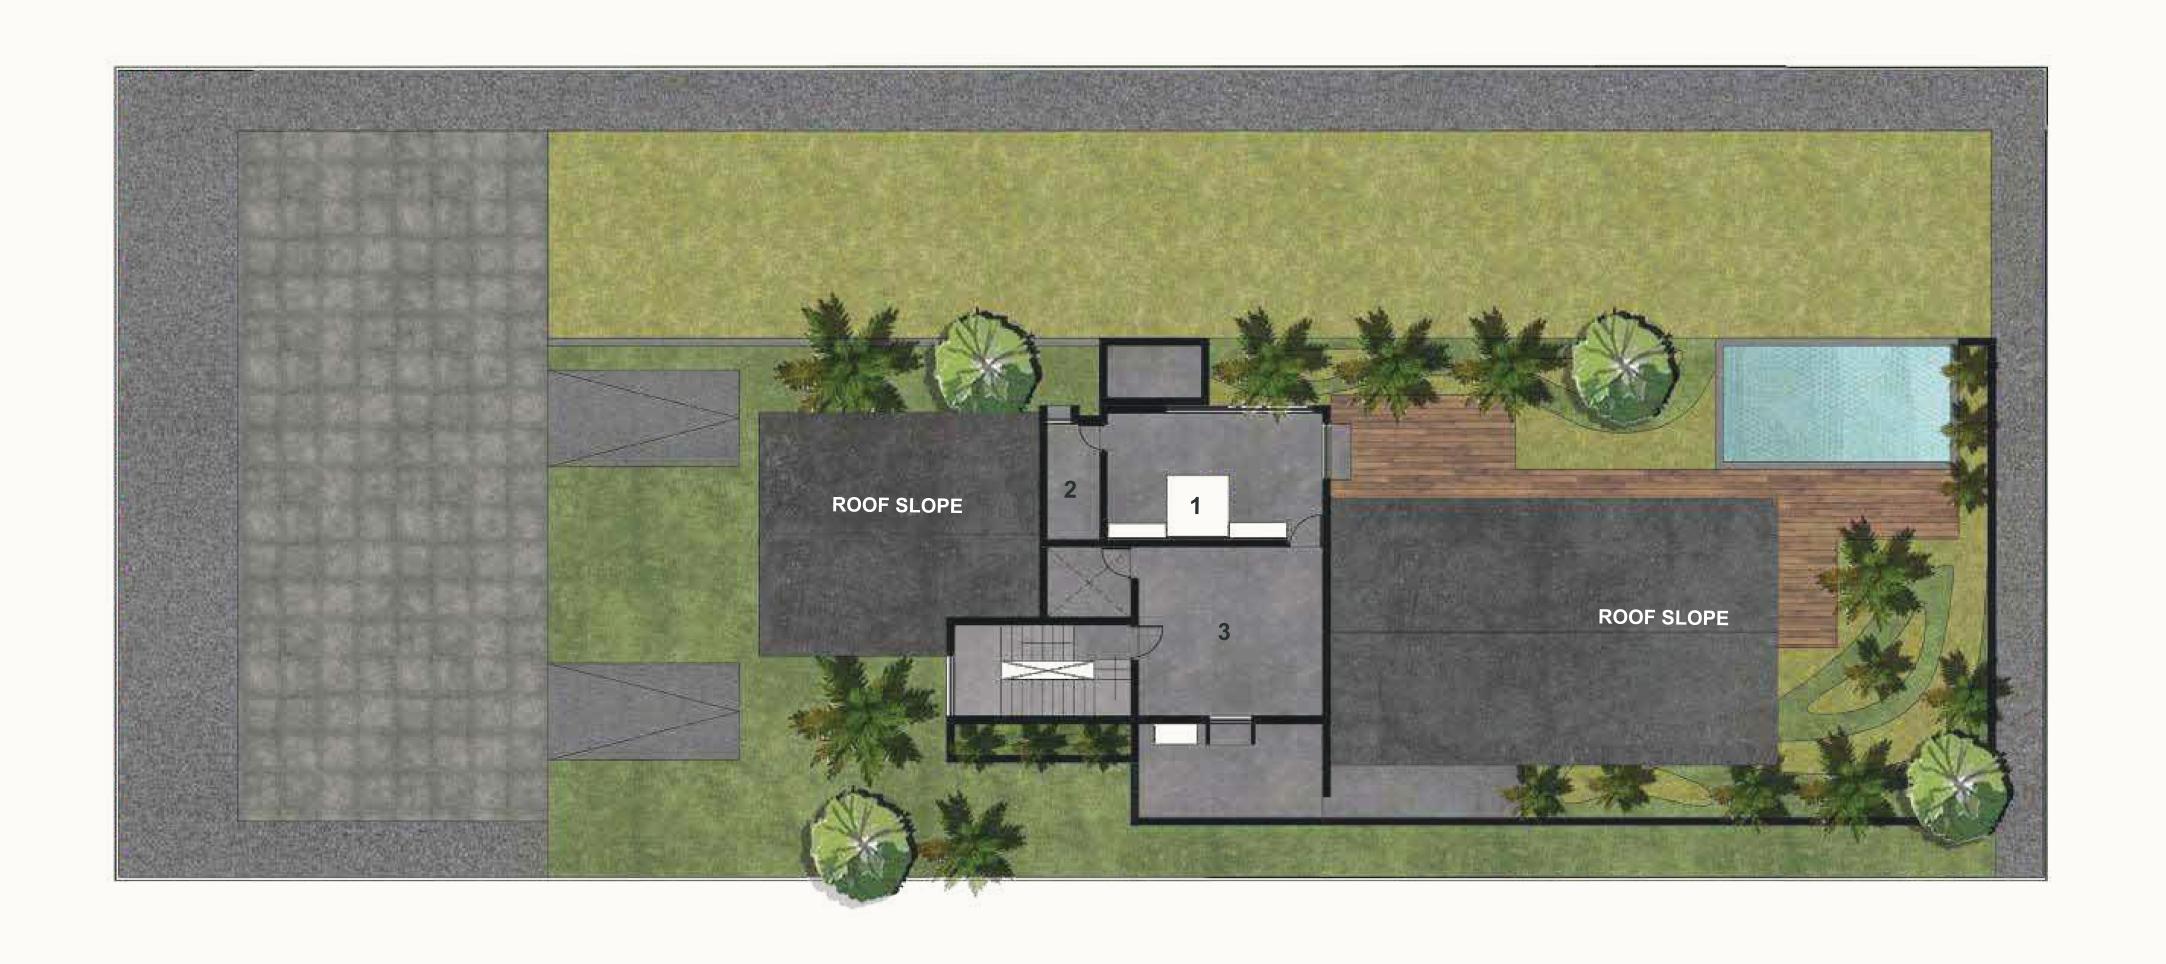

#### Floor Plan

Putting the apt perspective into the space of every home in Forrest Trails are the floor plans by tHE gRID Architects & DPA Architects. Floor plans are significant to display the relationship between rooms and spaces, and to convey how one can go through a property. Well thought floor plans is the highlight of any real estate scheme and for Forrest Trails, each of these floor plans have been thoroughly illustrated by the industry stalwarts.

12'0" X 13'0" 16'0"X 18'4" 16'0" X 17'6" 9'11" X 17'6"

 1. M. Bedroom
 12'0" X 20'5"

 2. Att. Toilet
 12'0" X 5'0"

 3. Mulipurpose Space
 16'0" X 17'3"

Saleable Plot Area : 1500 sqyd Saleable Villa Area : 3574.4 sqft