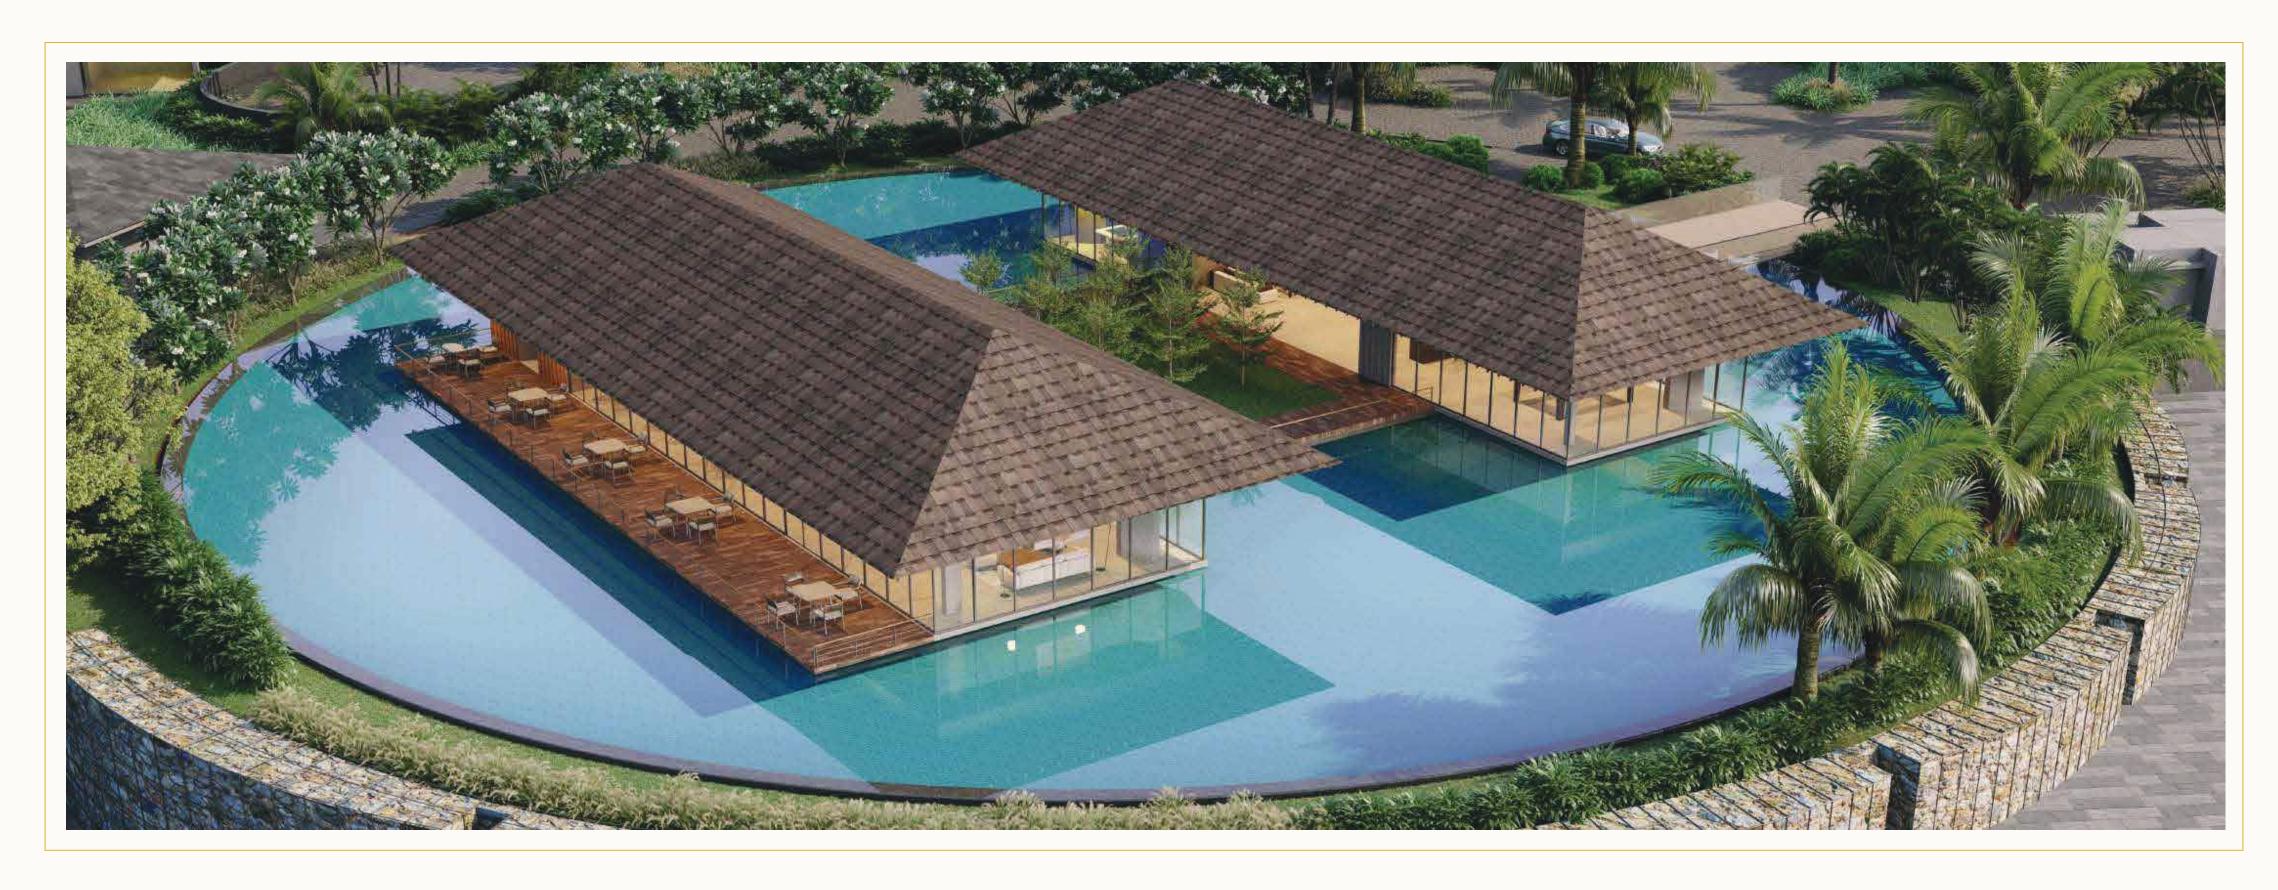

## Camouflaged! in lush avantgarde.

Forrest Trails is a symbiosis between nature and luxe in green spaces! It's a project in which we have employed modern yet contemporary methods of construction; allowing both the natural layout as well as a resplendent charm defining each of the houses. With every space abounded in verdant forest, we have ensured that your stay is ensconced in quietude of mother earth and pureness of an organic lifestyle.

That's not all. The entire estate is a beyond farmhouse living culture. The development is amplified with the one-off concept of Co – op Farming community. Wherein the idea is to lead a self-sustainable lifestyle amidst organic farms and biological diversity. Forrest Trails is also equipped with comforts and conveniences like an expansive Green House, Hydroponic Gardens, farm to table café, cycling & walking trails etc, which makes your daily experiences unrivalled.

## Lagooned! By a scenic water body

Dreaming of a picturesque sparkling lagoon marvel by your window milieu? Forrest Trails is inclusive of a sustainable water body in the community, which offers a striking visual when viewed from the villa. The lagoon has been so precisely planned, that it doesn't disturb the entire project's development yet makes the environment more pleasing and infuses an enjoyable temperature to live in. Exuding a fascinating mix of magnificence and contemporary grandeur, the whole of Forrest Trails possesses a sheer beauty, that instantaneously invigorates and enthrals your senses.