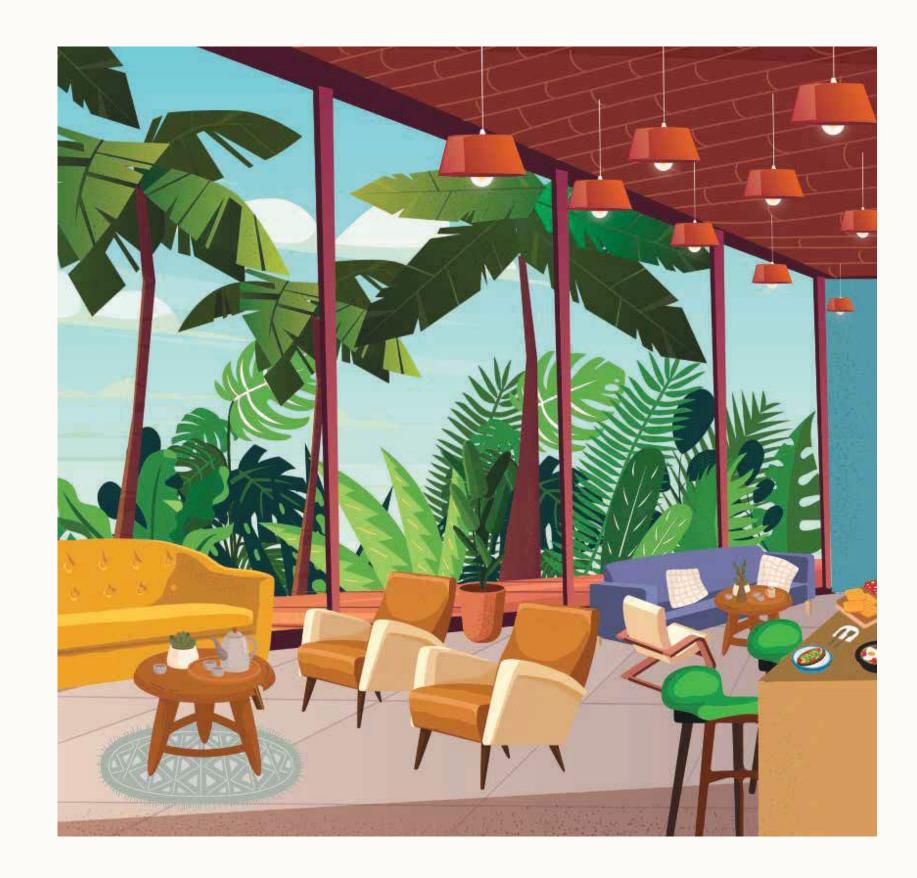

#### Farm to Table Café

Spend an attractive getaway listening to the birds chirping as you dine inside this Farm to Table café. An organic, sustainable cafe situated at the heart of Forrest Trails. The Café is set both indoors and outdoors overlooking the curated luxurious landscape.

In the abundance of fresh - local produce, devour the delicacies from the seasonal organic menus of this earthy landscape. Experience the pureness of good organic food in the lap of nature.