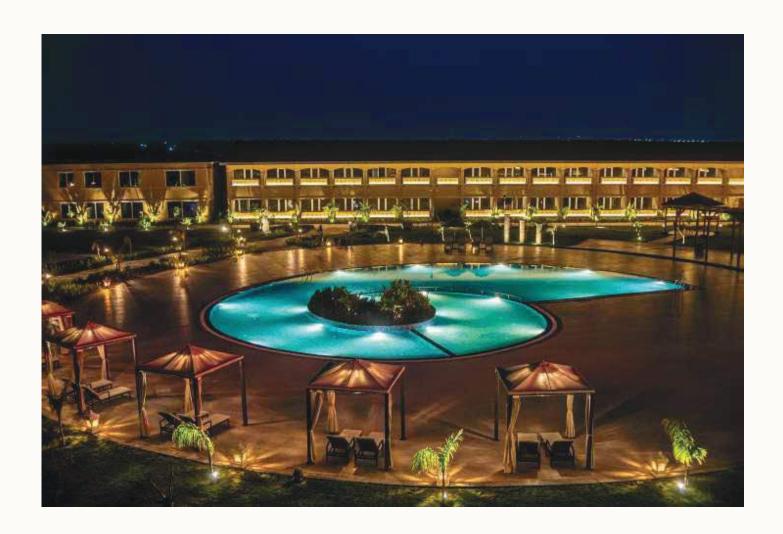

## Lagooned! By a scenic water body

Dreaming of a picturesque sparkling lagoon marvel by your window milieu? Forrest Trails is inclusive of a sustainable water body in the community, which offers a striking visual when viewed from the villa. The lagoon has been so precisely planned, that it doesn't disturb the entire project's development yet makes the environment more pleasing and infuses an enjoyable temperature to live in. Exuding a fascinating mix of magnificence and contemporary grandeur, the whole of Forrest Trails possesses a sheer beauty, that instantaneously invigorates and enthrals your senses.

Come, be absorbed by the lagoon's scintillating exquisiteness!