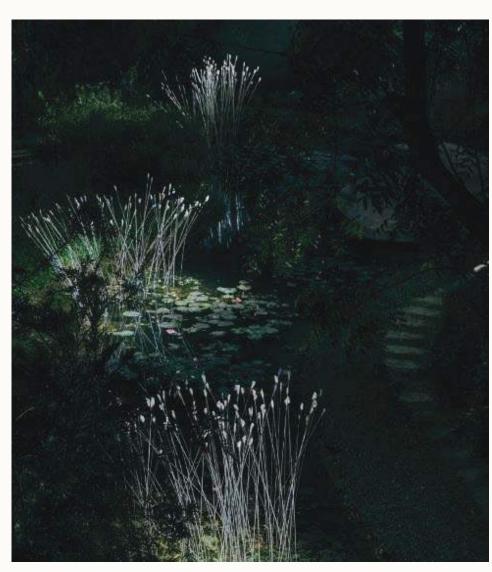

## Lagooned! By a scenic water body

Dreaming of a picturesque sparkling lagoon marvel by your window milieu? Forrest Trails is inclusive of a sustainable water body in the community, which offers a striking visual when viewed from the villa. The lagoon has been so precisely planned, that it doesn't disturb the entire project's development yet makes the environment more pleasing and infuses an enjoyable temperature to live in. Exuding a fascinating mix of magnificence and contemporary grandeur, the whole of Forrest Trails possesses a sheer beauty, that instantaneously invigorates and enthrals your senses.

Come, be absorbed by the lagoon's scintillating exquisiteness!