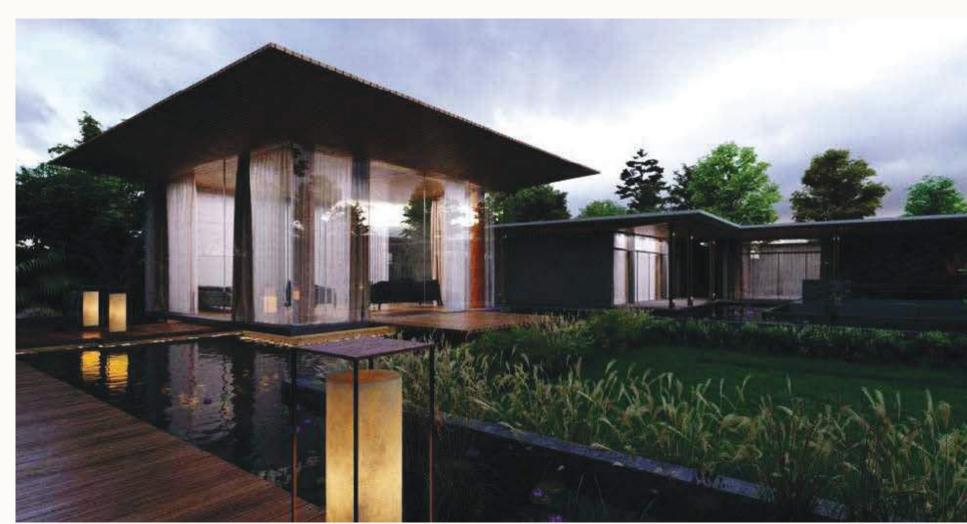

## Camouflaged! in lush avantgarde.

Forrest Trails is a symbiosis between nature and luxe in green spaces! It's a project in which we have employed modern yet contemporary methods of construction; allowing both the natural layout as well as a resplendent charm defining each of the houses. With every space abounded in verdant forest, we have ensured that your stay is ensconced in quietude of mother earth and pureness of an organic lifestyle.

## Lagooned! By a scenic water body

Dreaming of a picturesque sparkling lagoon marvel by your window milieu? Forrest Trails is inclusive of a sustainable water body in the community, which offers a striking visual when viewed from the villa. The lagoon has been so precisely planned, that it doesn't disturb the entire project's development yet makes the environment more pleasing and infuses an enjoyable temperature to live in. Exuding a fascinating mix of magnificence and contemporary grandeur, the whole of Forrest Trails possesses a sheer beauty, that instantaneously invigorates and enthrals your senses.